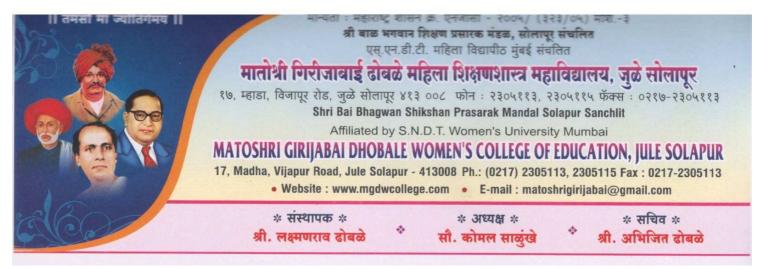

## STATUTORY DECLARATION UNDER SECTION

**4(1) (B) OF THE RTI ACT, 2005** 

Covers The Statutory Declaration of Matoshri Girijabai Dhobale Women's College of Education, 17, Madha, Vijapur Road, Jule-Solapur

Website :- <a href="https://www.mgdwcollege.com/">https://www.mgdwcollege.com/</a>

Email: matoshrigirijabai@gmail.com

Contact No :- 9422820523

Right to Information Act, 2005 mandates timely response to citizens' requests for government information. The basic object of the Right to Information Act is to empower the citizens, promote transparency and accountability in the working of government. Keeping in line with the RTI objectives, Matoshri Girijabai Dhobale Women's College of Education, 17, Madha, Vijapur Road, Jule-Solapur has also constituted the RTI Cell to enable the students, citizens and the stakeholders to have necessary access the RTI related information/disclosures. Matoshri Girijabai Dhobale Women's College of Education, 17, Madha, Vijapur Road, Jule-Solapur RTI Cell makes speedy and timely disposal of the queries and grievances lodged by individual or stakeholders time to time. We assert in enabling the general public to have greater access to domain of information preserved by our office.